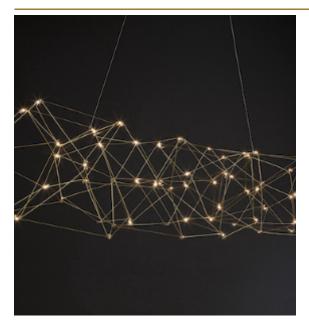

# AROUT COSMOS SUSPENSION

by Jan Pauwels

Cosmos looks random but still harmonious. Random placed LED circuit boards and tiny metal rods are the only two basic elements of this light fixture. They give the lamp its structure and shape. The circuit boards have leds on both sides. 2/3 of the light goes down and 1/3 goes up. Every Cosmos is handmade, making every model unique. (see model Universe for the version with E10 lamps)