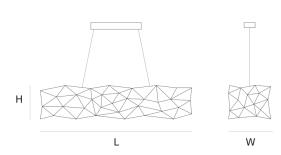

180 cm 70.9 inch 40 cm 15.7 inch W 50 cm 19.7 inch

#### CANOPY

54 cm 21.3 inch 4.5 cm 1.8 inch 10 cm 3.9 inch

#### CABLELENGTH Up to 200 cm 78 inch

60 x 12V/0,6W, led, 1800LM, 2800K, CRI>90